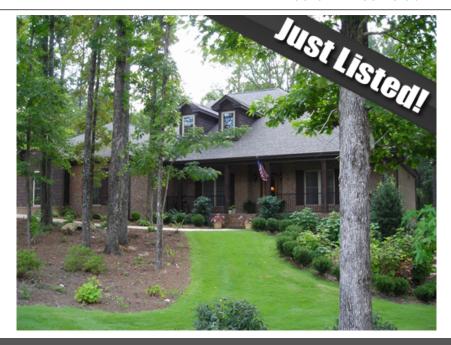

## Moores Mill Golf Club

## 1750 Raymer Place, Auburn, AL 36830

» Beds: 4 | Baths: 3 Full

» MLS #: 110225

» Single Family | 3,408 ft<sup>2</sup> | Lot: 38,484 ft<sup>2</sup> (0.88 acres)

» A gorgeous custom built home with a finished basement

## \$ 445,000

This gorgeous house was custom built by the current owner. The house sits on almost an acre with a lot of privacy. Large refinished concrete front porch with room for your rockers!. The beautiful hardwood floors have recently been refinished. A large great room with a tray ceiling and a gas log fireplace create an inviting ambience. Many windows allow for natural light. An open kitchen with plenty of counter space, stainless steel appliances and a double door pantry. There is a built in desk space in the kitchen. The formal dining room has Travertine tile floors and is large and open with a pretty light fixture and chair railing. The master bedroom is separate from the second bedroom on the main level. The master suite has carpet and a tray ceiling with a ceiling fan and faces the trees in the back yard. An additional bedroom is on the main level with a second bathroom. There is a formal living room which can be a library or an office space with double French doors. The basement has two additional bedrooms, a large bonus room with access to the small deck out back. A third bathroom is in the basement along with a large storage room that is unfinished and perfect for all of your seasonal items. There is a three car garage along with a driveway all the way behind the house for additional parking and access to the basement if it is used as a mather-in-law suite. There is curround cound in the great room and on the upper dock.