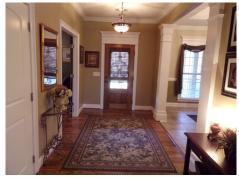

## \$ 445,000

This gorgeous house was custom built by the current owner. The house sits on almost an acre with a lot of privacy. Large refinished concrete front porch with room for your rockers!. The beautiful hardwood floors have recently been refinished. A large great room with a tray ceiling and a gas log fireplace create an inviting ambience. Many windows allow for natural light. An open kitchen with plenty of counter space, stainless steel appliances and a double door pantry. There is a built in desk space in the kitchen. The formal dining room has Travertine tile floors and is large and open with a pretty light fixture and chair railing. The master bedroom is separate from the second bedroom on the main level. The master suite has carpet and a tray ceiling with a ceiling fan and faces the trees in the back yard. An additional bedroom is on the main level with a second bathroom. There is a formal living room which can be a library or an office space with double French doors. The basement has two additional bedrooms, a large bonus room with access to the small deck out back. A third bathroom is in the basement along with a large storage room that is unfinished and perfect for all of your seasonal items. There is a three car garage along with a driveway all the way behind the house for additional parking and access to the basement if it is used as a mather-in-law suite. There is curround cound in the great room and on the upper dock.