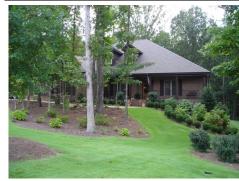

## \$ 445,000

This gorgeous house was custom built by the current owner. The house sits on almost an acre with a lot of privacy. Large refinished concrete front porch with room for your rockers!. The beautiful hardwood floors have recently been refinished. A large great room with a tray ceiling and a gas log fireplace create an inviting ambience. Many windows allow for natural light. An open kitchen with plenty of counter space, stainless steel appliances and a double door pantry. There is a built in desk space in the kitchen. The formal dining room has Travertine tile floors and is large and open with a pretty light fixture and chair railing. The master bedroom is separate from the second bedroom on the main level. The master suite has carpet and a tray ceiling with a ceiling fan and faces the trees in the back yard. An additional bedroom is on the main level with a second bathroom. There is a formal living room which can be a library or an office space with double French doors. The basement has two additional bedrooms, a large bonus room with access to the small deck out back. A third bathroom is in the basement along with a large storage room that is unfinished and perfect for all of your seasonal items. There is a three car garage along with a driveway all the way behind the house for additional parking and access to the basement if it is used as a mather-in-law suite. There is curround cound in the great room and on the upper dock.